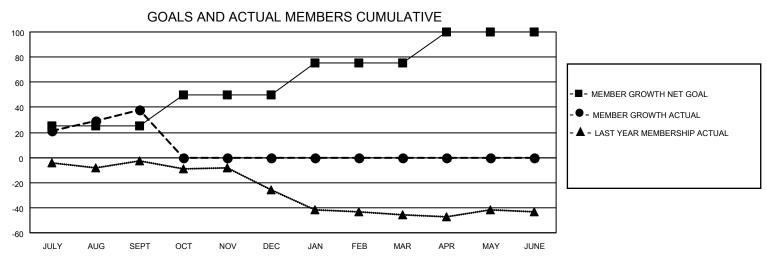

## District 27 E2

| Clubs RESULTS FOR 2021-2022 |   |   |   | Members RESULTS FOR 2021-2022 |    |    |    |
|-----------------------------|---|---|---|-------------------------------|----|----|----|
|                             |   |   |   |                               |    |    |    |
| JULY/AUG/SEPT               | 0 | 0 | 0 | JULY/AUG/SEPT                 | 25 | 52 | 12 |
| OCT/NOV/DEC                 | 1 | 0 | 0 | OCT/NOV/DEC                   | 25 | 0  | 0  |
| JAN/FEB/MAR                 | 1 | 0 | 0 | JAN/FEB/MAR                   | 25 | 0  | 0  |
| APR/MAY/JUNE                | 1 | 0 | 0 | APR/MAY/JUNE                  | 25 | 0  | 0  |

## GOALS AND ACTUAL NEW CLUBS CUMULATIVE

| DROPPED CLUBS: 0 |    | 16 CLUBS OF 45 ADDED 1 OR<br>MORE NEW MEMBERS | GENDER DISTRIBUTION                 |                                |  |
|------------------|----|-----------------------------------------------|-------------------------------------|--------------------------------|--|
|                  |    |                                               | MALE<br>FEMALE                      | 1,213 (74.19%)<br>422 (25.81%) |  |
| DROPPED MEMBERS  |    |                                               | NON BINARY PREFER NOT TO ANSWER     | 0 (0.00%)<br>⋜ 0 (0.00%)       |  |
| DECEASED         | 2  |                                               | THE ENTITY TO ANOWER                | 0 (0.0070)                     |  |
| CLUB CANCELLED   | 0  | CLICK HERE FOR CUMULATIVE                     | TOTAL FAMILY UNIT MEMBERS 268       |                                |  |
| OTHER            | 10 | MEMBERSHIP DATA                               |                                     |                                |  |
| TOTAL            | 12 |                                               | FAMILY MEMBERS PAYING HALF DUES 136 |                                |  |
|                  |    |                                               |                                     |                                |  |