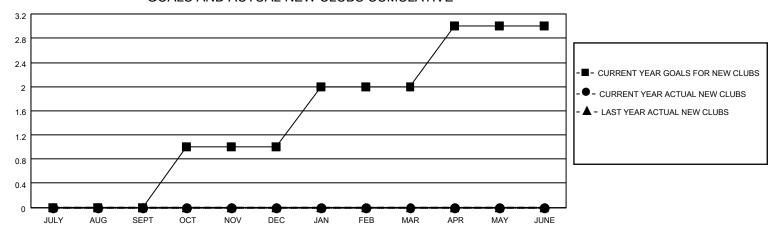

## District 27 E2

| Clubs RESULTS FOR 2021-2022 |   |   |   | Members RESULTS FOR 2021-2022 |    |    |    |
|-----------------------------|---|---|---|-------------------------------|----|----|----|
|                             |   |   |   |                               |    |    |    |
| JULY/AUG/SEPT               | 0 | 0 | 0 | JULY/AUG/SEPT                 | 25 | 52 | 12 |
| OCT/NOV/DEC                 | 1 | 0 | 0 | OCT/NOV/DEC                   | 25 | 0  | 0  |
| JAN/FEB/MAR                 | 1 | 0 | 0 | JAN/FEB/MAR                   | 25 | 0  | 0  |
| APR/MAY/JUNE                | 1 | 0 | 0 | APR/MAY/JUNE                  | 25 | 0  | 0  |

## GOALS AND ACTUAL NEW CLUBS CUMULATIVE

| DROPPED CLUBS: 0 |    | 16 CLUBS OF 45 ADDED 1 OR<br>MORE NEW MEMBERS | GENDER DISTRIBUTION                 |                                |  |
|------------------|----|-----------------------------------------------|-------------------------------------|--------------------------------|--|
|                  |    |                                               | MALE<br>FEMALE                      | 1,213 (74.19%)<br>422 (25.81%) |  |
| DROPPED MEMBERS  |    |                                               | NON BINARY PREFER NOT TO ANSWER     | 0 (0.00%)<br>⋜ 0 (0.00%)       |  |
| DECEASED         | 2  |                                               | THE ENTITY TO ANOWER                | 0 (0.0070)                     |  |
| CLUB CANCELLED   | 0  | CLICK HERE FOR CUMULATIVE                     | TOTAL FAMILY UNIT MEMBERS 268       |                                |  |
| OTHER            | 10 | MEMBERSHIP DATA                               |                                     |                                |  |
| TOTAL            | 12 |                                               | FAMILY MEMBERS PAYING HALF DUES 136 |                                |  |
|                  |    |                                               |                                     |                                |  |